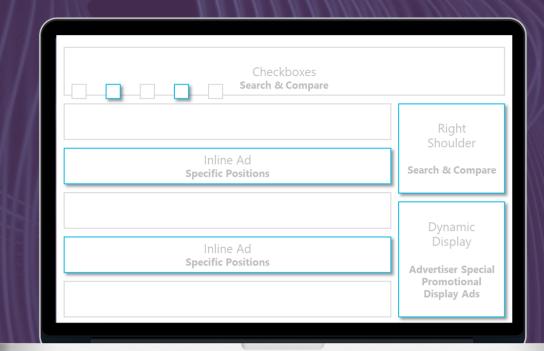

### #Search & Compare Suite

- Front Door
- Search Page
- Right Shoulder
- o Pop-ups

#Inline

#Dynamic Display

#Click-To-Call

#Email

#Native (IAB)