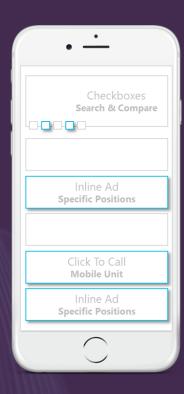

### #Search & Compare Suite

- Front Door
- Search Page
- Right Shoulder
- o Pop-ups

#Inline

#Dynamic Display

#Click-To-Call

#Email

#Native (IAB)