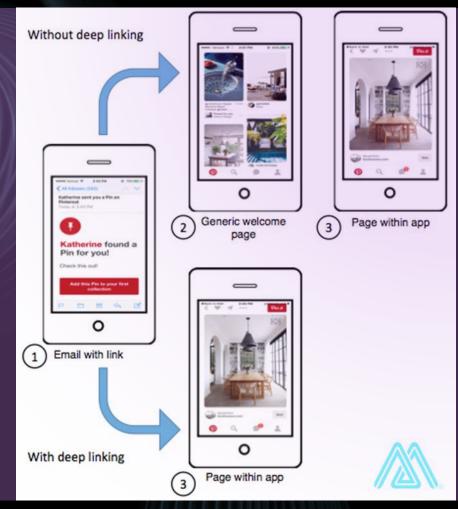

### Who is MetaRail?

MetaRail's proprietary **technology** captures, holds & drives massive amounts of **METADATA** from **source to exact destination** through our **Patented Platform**. **DEEP-LINKING** technology drives those relevant

### **Proprietary Platform**: 3 Patents / 6 Patents Pending

- Captures and Holds 100s of targeting metadata
- Deep-links through to **precise destination** (check-out)
- Regardless of origination / destination to and from sites, apps,
   networks, TV channels, or other media

#### **DEEP-LINKED** parameters are

- Inserted into any Server
- Unaffected by ad blockers
- Served in **REALTIME**